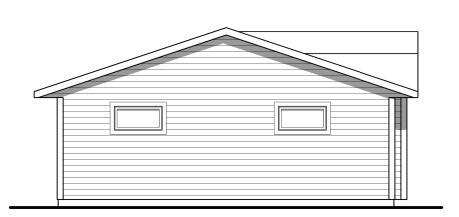

FRONT ELEVATION

2 RIGHT ELEVATION
AI 1/8" = 1'-0"

3 REAR ELEVATION
AI 1/0" = 1'-0"

4 LEFT ELEVATION
AI 1/8" = 1'-0"

We help plan, alexandria - GLE

1405 NORTH NOKOMIS NE ALEXANDRIA, MN 56308 OFFICE: 320-763-9663 WWW.HILLTOPLBR.COM