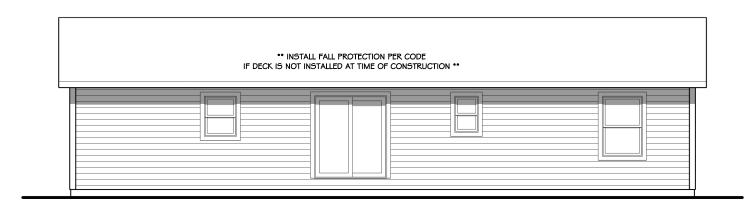

FRONT ELEVATION

2 RIGHT ELEVATION
AI 1/8" = 1'-0"

3 REAR ELEVATION
AI 1/0" = 1'-0"

4 LEFT ELEVATION
AI 1/8" = 1'-0"

We help plan, alexandria - GLE

1405 NORTH NOKOMIS NE ALEXANDRIA, MN 56308 OFFICE: 320-763-9663 WWW.HILLTOPLBR.COM