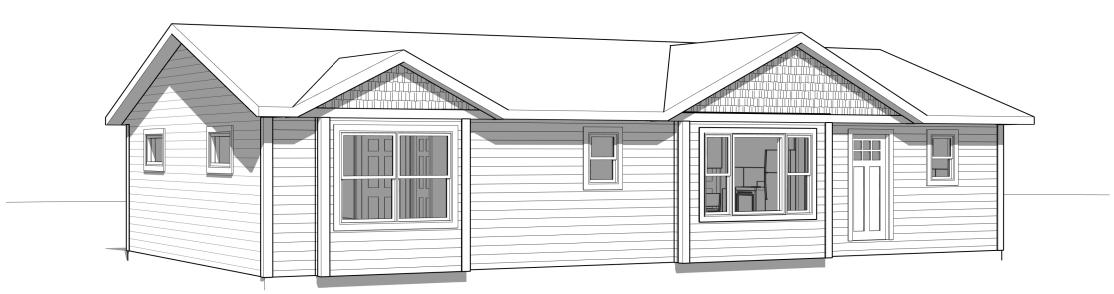

FRONT ELEVATION

2 RIGHT ELEVATION
AI 1/8" = 1'-0"

3 REAR ELEVATION
AI 1/0" = 1'-0"

4 LEFT ELEVATION
AI 1/8" = 1'-0"

We help plan, alexandria - GLE

1405 NORTH NOKOMIS NE ALEXANDRIA, MN 56308 OFFICE: 320-763-9663 WWW.HILLTOPLBR.COM