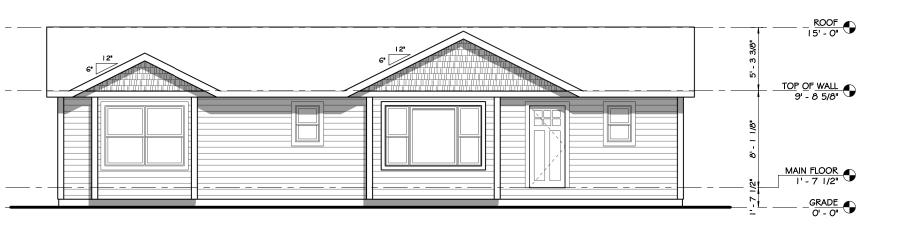

FRONT ELEVATION

2 RIGHT ELEVATION
AI 1/8" = 1'-0"

3 REAR ELEVATION
AI 1/0" = 1'-0"

4 LEFT ELEVATION
AI 1/8" = 1'-0"

We help plan, alexandria - GLE

1405 NORTH NOKOMIS NE ALEXANDRIA, MN 56308 OFFICE: 320-763-9663 WWW.HILLTOPLBR.COM