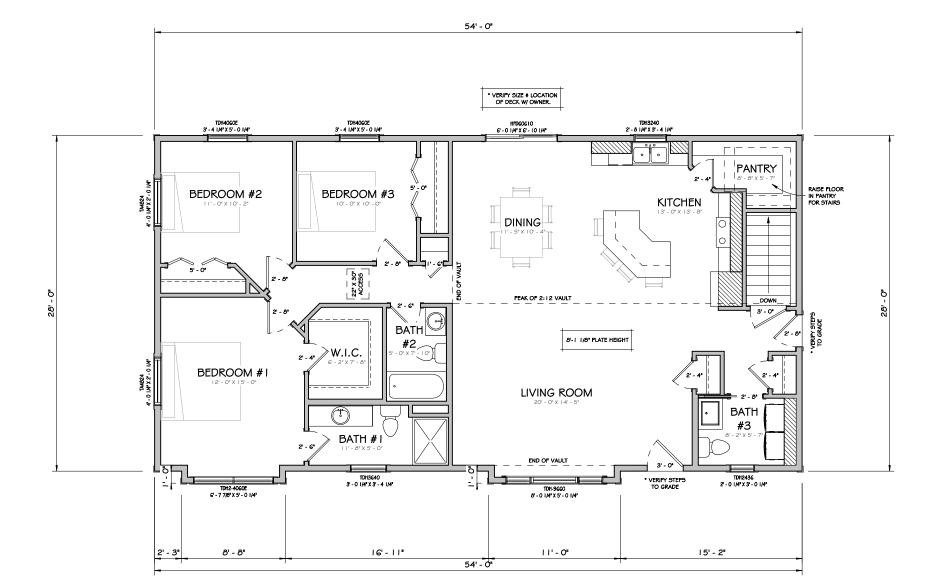

CHRIS

Date: 12-29-2022 Status: PRELIMINARY

Number: SCH-002

MAIN LEVEL 1,531 SQ. FT.

A3

| MAIN LEVEL | A3 | 1/8" = 1'-0"

2 ROOF PLAN
A5 1/8" = 1'-0"

1405 NORTH NOKOMIS NE ALEXANDRIA, MN 56308 OFFICE: 320-763-9663 WWW.HILLTOPLBR.COM