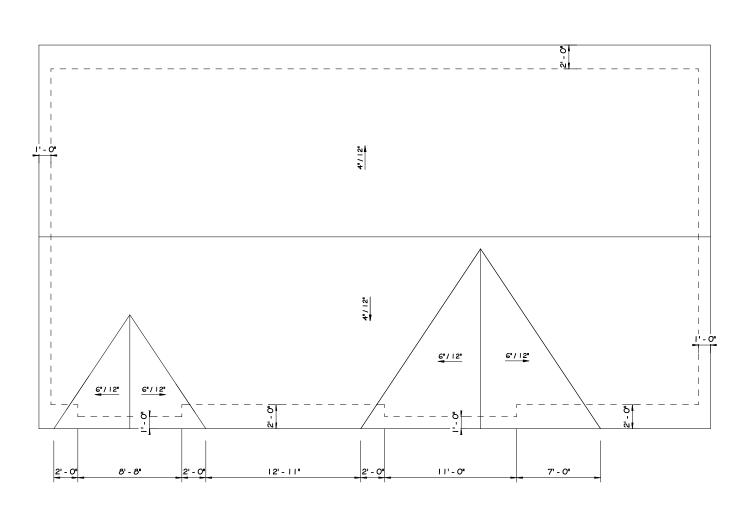

CHRIS

Date: 12-29-2022 Status: PRELIMINARY

Number: SCH-002

MAIN LEVEL 1,531 SQ. FT.

A3

| MAIN LEVEL | A3 | 1/8" = 1'-0"

2 ROOF PLAN
A5 1/8" = 1'-0"

1405 NORTH NOKOMIS NE ALEXANDRIA, MN 56308 OFFICE: 320-763-9663 WWW.HILLTOPLBR.COM

We help plan, a

LEGAL DISCLAIMER The plans firmshed herewith were prepared upon request by draftsmen who are not registered architects or professional engineers and are for INFORMATIONAL PURPOSES ONLY I Hillitop Lumber, Inc. of Glemicod makes NO WARKANTIES WHATSOEVER EITHER EXPRESSED OR IMPUED as WHATSOFVER EITHER DEPKESSED OR IMPLED as to mercharbidity or thress for a particular purpose and places any user(s) on notice that relained upon said plans shall be at the sole risk of the user(s). The selection of correct structural nuterials and the application of architectural principals is a precise art, the responsibility for which rests with the builder, the owner, or the user of these plans.

These drawings are the property of Hilltop Limber, inc. of Gleinwood and are protected by federal copyright law. Any unauthorized use or reproduction of these plans is prohibited by law.

SHOWCASE HOMES  $\Box$  $\times$ 28

CHRIS

Designer: Date: 12-29-2022 Status: PRELIMINARY

Number: SCH-002

ROOF PLAN / SECTIONS