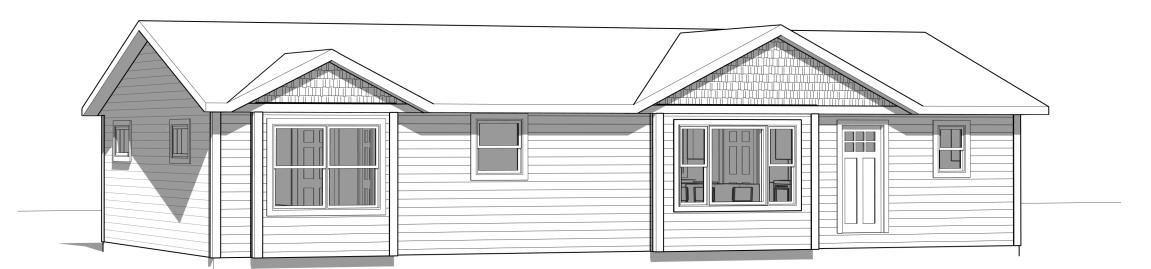

FRONT ELEVATION

| I/8" = 1'-0"

2 RIGHT ELEVATION
AI 1/8" = 1'-0"

4 LEFT ELEVATION
AI 1/8" = 1'-0"

**ELEVATIONS** 

We help plan, supply ALEXANDRIA - P.

1405 NORTH NOKOMIS NE ALEXANDRIA, MN 56308 OFFICE: 320-763-9663 WWW.HILLTOPLBR.COM