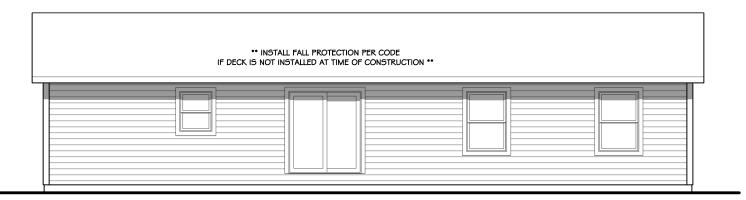

FRONT ELEVATION

| I/8" = 1'-0"

2 RIGHT ELEVATION
AI 1/8" = 1'-0"

4 LEFT ELEVATION
AI 1/8" = 1'-0"

**ELEVATIONS** 

We help plan, supply ALEXANDRIA - P.

1405 NORTH NOKOMIS NE ALEXANDRIA, MN 56308 OFFICE: 320-763-9663 WWW.HILLTOPLBR.COM