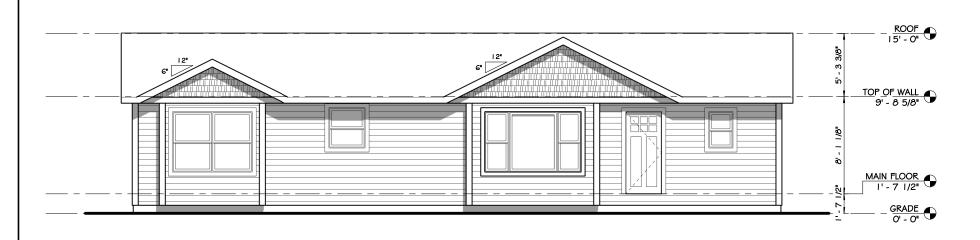

FRONT ELEVATION

| I/8" = 1'-0"

2 RIGHT ELEVATION
AI 1/8" = 1'-0"

4 LEFT ELEVATION
AI 1/8" = 1'-0"

**ELEVATIONS** 

We help plan, supply ALEXANDRIA - P.

1405 NORTH NOKOMIS NE ALEXANDRIA, MN 56308 OFFICE: 320-763-9663 WWW.HILLTOPLBR.COM