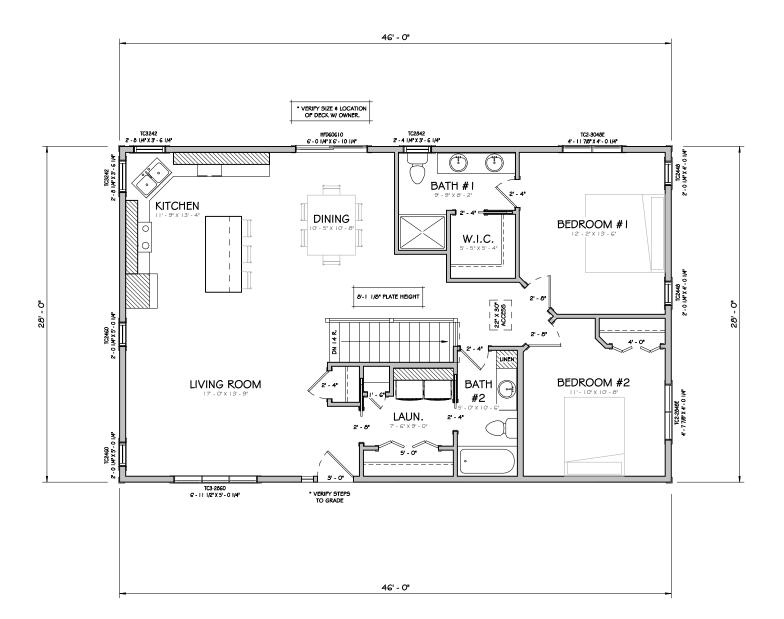

Number: SCH-004

MAIN LEVEL 1,288 SQ. FT.

A3

| MAIN LEVEL | A3 | 1/8" = 1'-0"

CHRIS

Date: 1-3-2023

Status: PRELIMINARY Number: SCH-004

> ROOF PLAN / SECTIONS