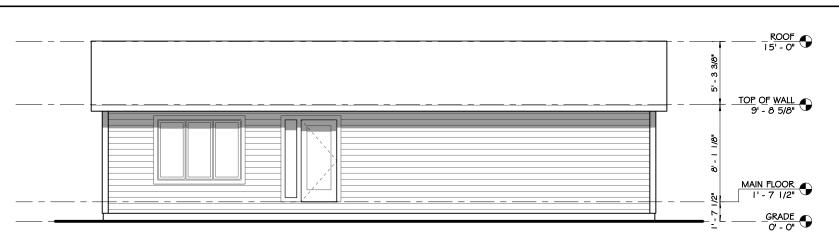

FRONT ELEVATION

| AI | 1/8" = 1'-0"

RIGHT ELEVATION
AI 1/8" = 1'-O"

3 REAR ELEVATION
AI |/8" = |'-0"

4 LEFT ELEVATION
AI 1/8" = 1'-0"

We help plan, supply ALEXANDRIA - P.

I 405 NORTH NOKOMIS NE ALEXANDRIA, MN 56308 OFFICE: 320-763-9663 WWW.HILLTOPLBR.COM