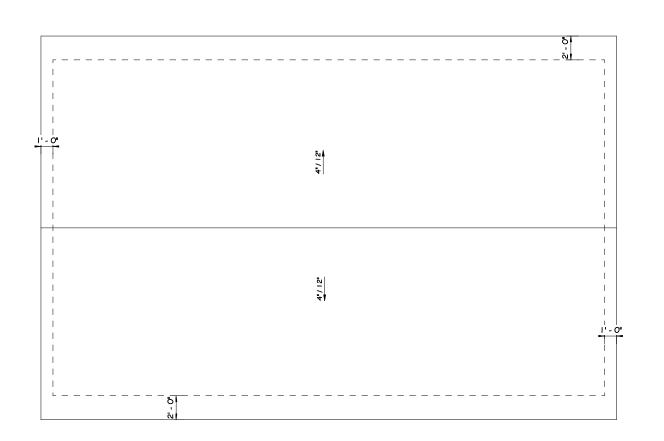

h were prepared upon request by draftsmen who are not registered architects or professional engineers and are for INFORMATIONAL PURPOSE ONLY Initiop Lumber, Inc. of Glemenod makes NO WARRANTIES WHATSOEVER ETIMER DRIFESSED OR INFILED as to merchantibility or littness for a particular purpose and places any user(s) on notice that reliance upon said plans shall be at the sole nosk of the users). The selection of cornect structural maternals and the application of architectural principals is a precise art, the responsibility for which rests with the builder, the owner, or the user of these plans.

Number: SCH-004

MAIN LEVEL 1,288 SQ. FT.

A3



| MAIN LEVEL | A3 | 1/8" = 1'-0"

CHRIS

Date: 1-3-2023

Status: PRELIMINARY Number: SCH-004

> ROOF PLAN / SECTIONS



WALL SECTION
A5 1/4" = 1'-0"



2 ROOF PLAN
A5 1/8" = 1'-0"