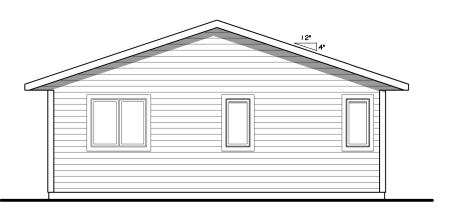

FRONT ELEVATION

| AI | 1/8" = 1'-0"

RIGHT ELEVATION
AI 1/8" = 1'-O"

3 REAR ELEVATION
AI |/8" = |'-0"

4 LEFT ELEVATION
AI 1/8" = 1'-0"

We help plan, supply ALEXANDRIA - P.

I 405 NORTH NOKOMIS NE ALEXANDRIA, MN 56308 OFFICE: 320-763-9663 WWW.HILLTOPLBR.COM