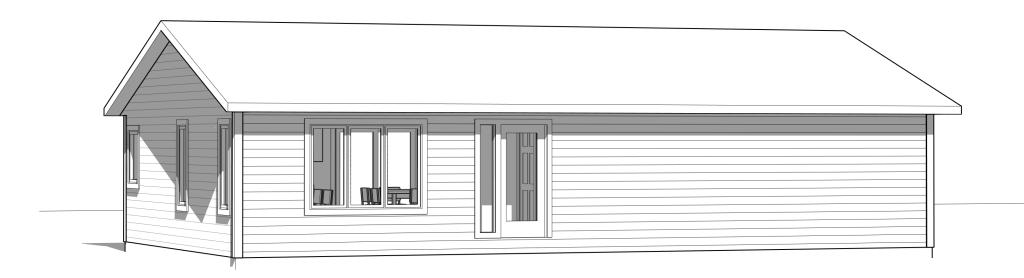

FRONT ELEVATION

| AI | 1/8" = 1'-0"

RIGHT ELEVATION
AI 1/8" = 1'-O"

3 REAR ELEVATION
AI |/8" = |'-0"

4 LEFT ELEVATION
AI 1/8" = 1'-0"

We help plan, supply ALEXANDRIA - P.

I 405 NORTH NOKOMIS NE ALEXANDRIA, MN 56308 OFFICE: 320-763-9663 WWW.HILLTOPLBR.COM