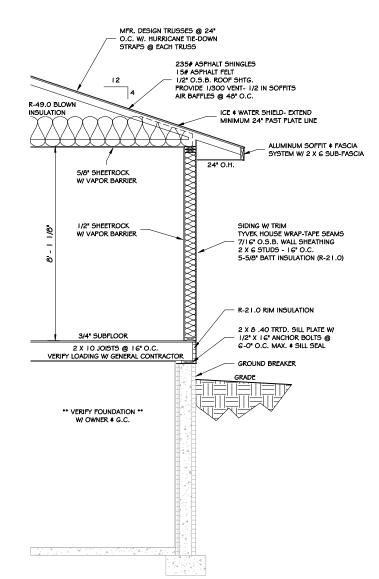

MER

The plans furnished herewith were prepared upon request by draftsmen who are not registered architects or professional engineers and are for INFORMATIONAL PURPOSE ONLY Initiop Lumber, Inc. of Glemenod makes NO WARRANTIES WHATSOEVER ETIMER DRIFESSED OR INFILED as to merchantibility or littness for a particular purpose and places any user(s) on notice that reliance upon said plans shall be at the sole nosk of the users). The selection of cornect structural maternals and the application of architectural principals is a precise art, the responsibility for which rests with the builder, the owner, or the user of these plans.

Number: SCH-004

MAIN LEVEL 1,288 SQ. FT.

A3



| MAIN LEVEL | A3 | 1/8" = 1'-0"

CHRIS

Date: 1-3-2023

Status: PRELIMINARY Number: SCH-004

> ROOF PLAN / SECTIONS



WALL SECTION
A5 1/4" = 1'-0"



2 ROOF PLAN
A5 1/8" = 1'-0"