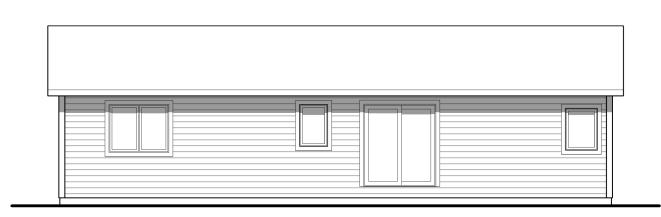

FRONT ELEVATION

| AI | 1/8" = 1'-0"

RIGHT ELEVATION
AI 1/8" = 1'-O"

3 REAR ELEVATION
AI |/8" = |'-0"

4 LEFT ELEVATION
AI 1/8" = 1'-0"

We help plan, supply ALEXANDRIA - P.

I 405 NORTH NOKOMIS NE ALEXANDRIA, MN 56308 OFFICE: 320-763-9663 WWW.HILLTOPLBR.COM