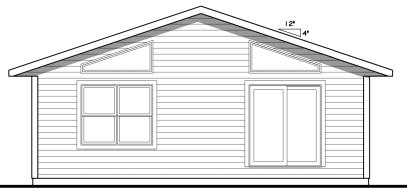

FRONT ELEVATION

| Al | 1/8" = 1'-0"

\*\* INSTALL FALL PROTECTION PER CODE
IF DECK IS NOT INSTALLED AT TIME OF CONSTRUCTION \*\*

2 RIGHT ELEVATION
AI 1/8" = 1'-0"

4 LEFT ELEVATION
AI 1/8" = 1'-0"

We help plan, supply ALEXANDRIA - P.