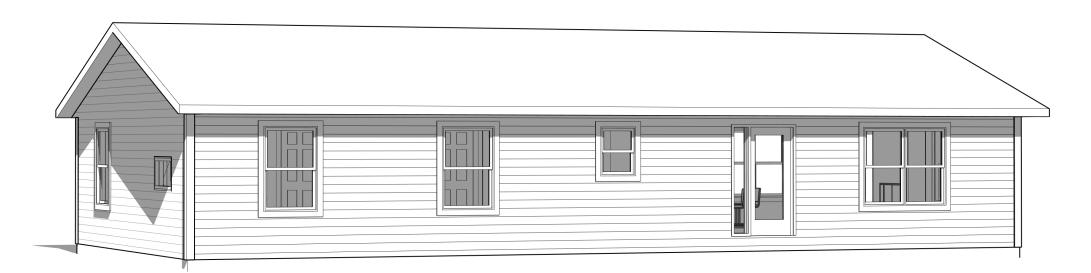

FRONT ELEVATION

| Al | 1/8" = 1'-0"



\*\* INSTALL FALL PROTECTION PER CODE
IF DECK IS NOT INSTALLED AT TIME OF CONSTRUCTION \*\*

2 RIGHT ELEVATION
AI 1/8" = 1'-0"







4 LEFT ELEVATION
AI 1/8" = 1'-0"

We help plan, supply ALEXANDRIA - P.

I 405 NORTH NOKOMIS NE ALEXANDRIA, MN 56308 OFFICE: 320-763-9663 WWW.HILLTOPLBR.COM

## LEGAL DISCLAIMER

LEGAL DISCLAIMER

The plans furnished herewith were prepared upon request by draftsmen who are not requistered architects or professional engineers and are for INFORMATIONAL PURPOSE ONLY hilling Lumber, Inc. of Glenwood makes NO WARRANTIES WINATOCEVER EITHER EXPRESSED OR IMPILED as to merchantibility or fitness for a particular purpose and places any user(s) on notice that relance upon said plans shall be at the sole not of the user of the precision of cornect structural maternals and the application of architectural principals is a precise art, the responsibility for which rests with the builder, the owner,