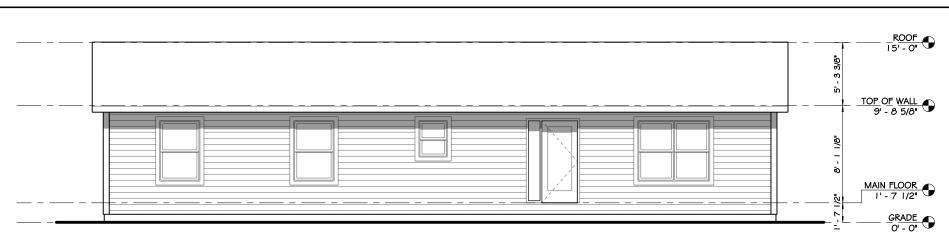

FRONT ELEVATION

| Al | 1/8" = 1'-0"

\*\* INSTALL FALL PROTECTION PER CODE
IF DECK IS NOT INSTALLED AT TIME OF CONSTRUCTION \*\*

2 RIGHT ELEVATION
AI 1/8" = 1'-0"

4 LEFT ELEVATION
AI 1/8" = 1'-0"

We help plan, supply ALEXANDRIA - P.