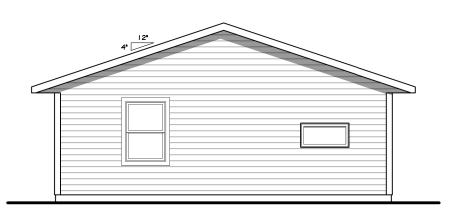

FRONT ELEVATION

| Al | 1/8" = 1'-0"

\*\* INSTALL FALL PROTECTION PER CODE
IF DECK IS NOT INSTALLED AT TIME OF CONSTRUCTION \*\*

2 RIGHT ELEVATION
AI 1/8" = 1'-0"

4 LEFT ELEVATION
AI 1/8" = 1'-0"

We help plan, supply ALEXANDRIA - P.

SHOWCASE HOMES  $\Omega$  $\times$ 28

CHRIS Date: 12-30-2022 Status: PRELIMINARY

Number: SCH-005

**ELEVATIONS** 

AI

We help plan, a

1405 NORTH NOKOMIS NE ALEXANDRIA, MN 56308 OFFICE: 320-763-9663 WWW.HILLTOPLBR.COM