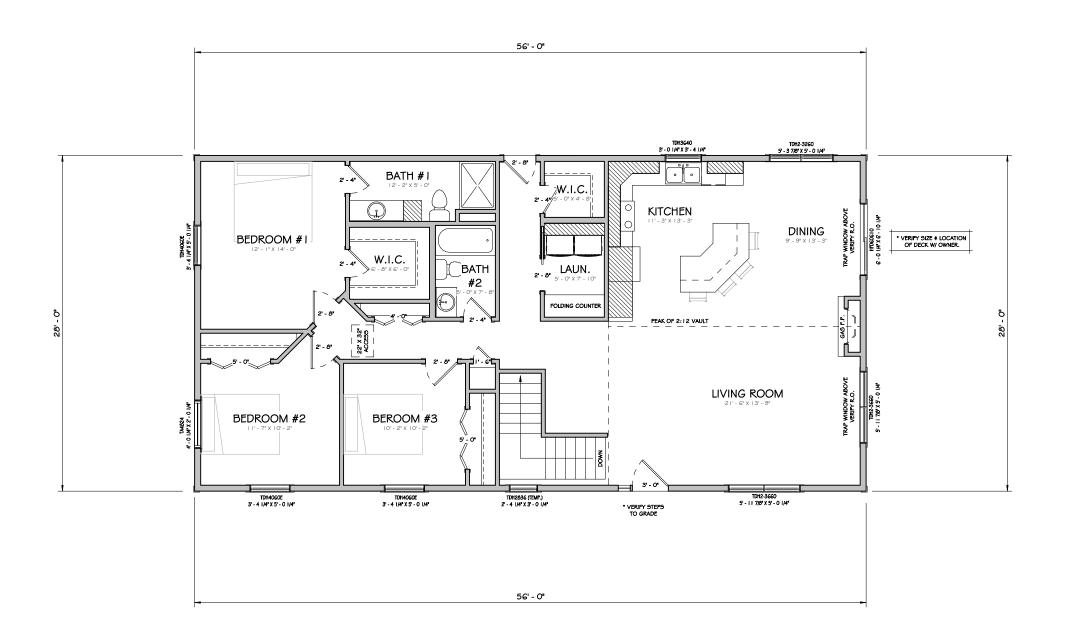

CHRIS

Date: 12-30-2022 Status: PRELIMINARY

Number: SCH-005

MAIN LEVEL 1,568 SQ. FT.

A3

| MAIN LEVEL | A3 | 1/8" = 1'-0"

WALL SECTION
A5 1/4" = 1'-0"

We help plan, a