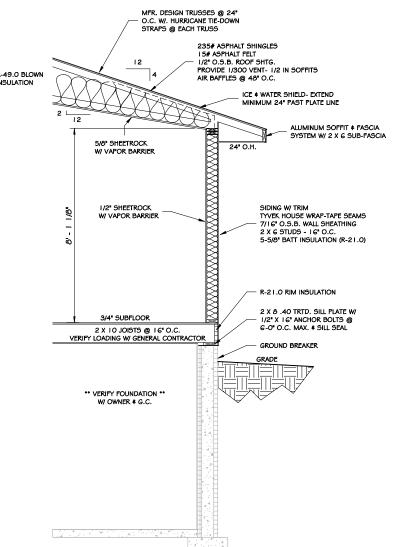

CHRIS

Date: 12-30-2022 Status: PRELIMINARY

Number: SCH-005

MAIN LEVEL 1,568 SQ. FT.

A3

| MAIN LEVEL | A3 | 1/8" = 1'-0"

WALL SECTION
A5 1/4" = 1'-0"

We help plan, a

Designer: CHRIS Date: 12-30-2022

Status: PRELIMINARY

Number: SCH-005

ROOF PLAN / SECTIONS