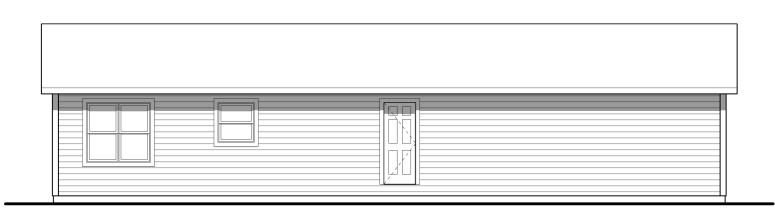

FRONT ELEVATION

| Al | 1/8" = 1'-0"

\*\* INSTALL FALL PROTECTION PER CODE
IF DECK IS NOT INSTALLED AT TIME OF CONSTRUCTION \*\*

2 RIGHT ELEVATION
AI 1/8" = 1'-0"

4 LEFT ELEVATION
AI 1/8" = 1'-0"

We help plan, supply ALEXANDRIA - P.