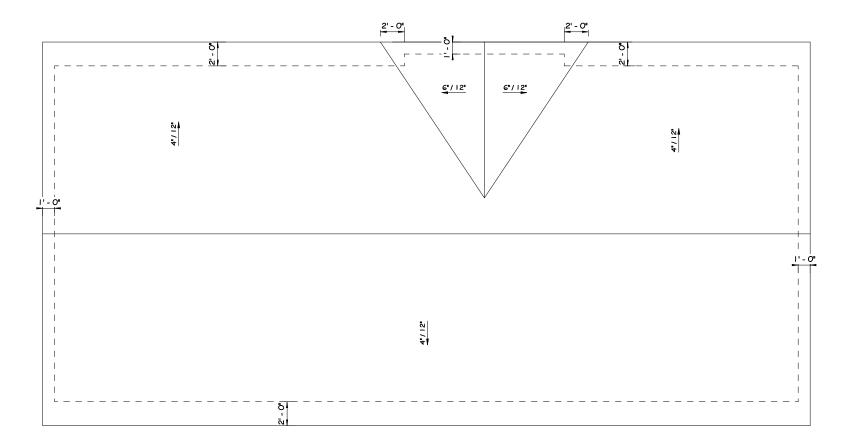

SHOWCASE HOMES S 0  $\times$ 28

CHRIS

Date: 1-3-2022

Status: PRELIMINARY Number: SCH-006

ROOF PLAN / SECTIONS

**A5** 

2 ROOF PLAN
A5 1/8" = 1'-0"

WALL SECTION
A5 1/4" = 1'-0"