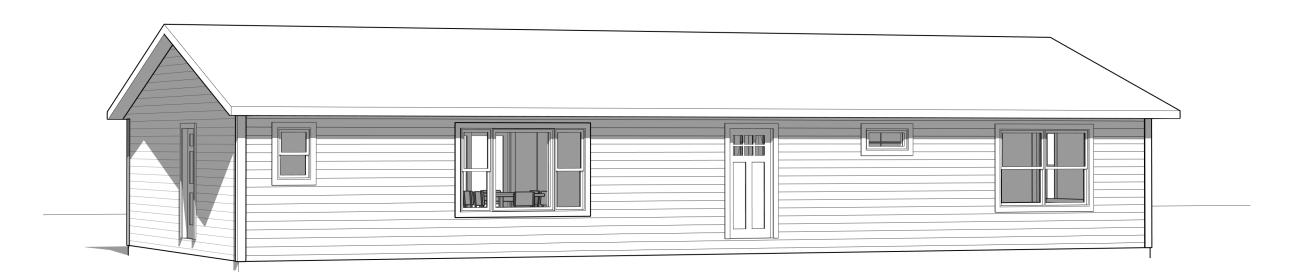

FRONT ELEVATION

| AI | 1/8" = 1'-0"

2 RIGHT ELEVATION
AI 1/8" = 1'-O"

\*\* INSTALL FALL PROTECTION PER CODE
IF DECK IS NOT INSTALLED AT TIME OF CONSTRUCTION \*\*

3 REAR ELEVATION
AI 1/8" = 1'-0"

4 LEFT ELEVATION
AI 1/8" = 1'-0"