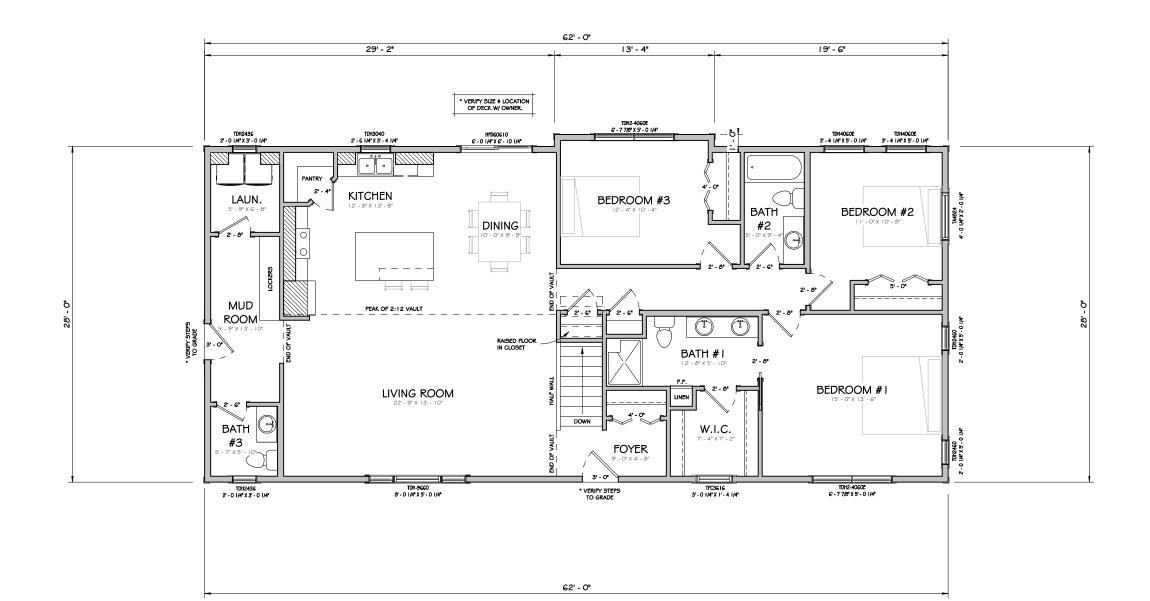

SHOWCASE HOMES 0  $\times$ 28

CHRIS Date: 1-3-2022 Status: PRELIMINARY

Number: SCH-006

**ELEVATIONS** 

CHRIS Date: 1-3-2022

Status: PRELIMINARY

Number: SCH-006

MAIN LEVEL 1,749 SQ. FT.

| MAIN LEVEL | A3 | 1/8" = 1'-0"

These drawings are the property of Hillitop Lumber inc. of Glenwood and are protected by federal copyright law. Any unauthorized use or reproduction of these plans is prohibited by law.