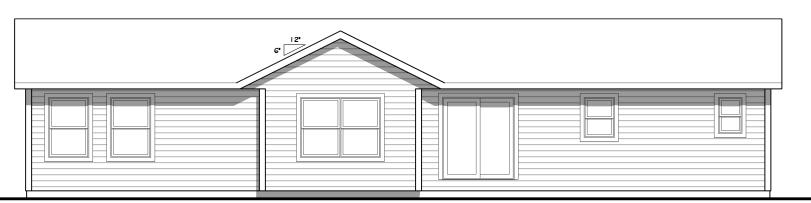

FRONT ELEVATION

| AI | 1/8" = 1'-0"

2 RIGHT ELEVATION
AI 1/8" = 1'-O"

\*\* INSTALL FALL PROTECTION PER CODE
IF DECK IS NOT INSTALLED AT TIME OF CONSTRUCTION \*\*

3 REAR ELEVATION
AI 1/8" = 1'-0"

4 LEFT ELEVATION
AI 1/8" = 1'-0"