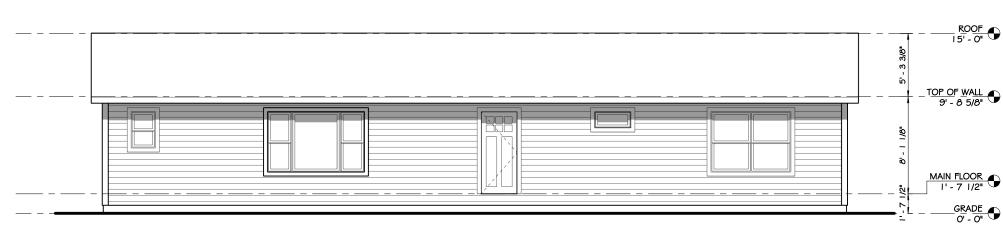

FRONT ELEVATION

| AI | 1/8" = 1'-0"

2 RIGHT ELEVATION
AI 1/8" = 1'-O"

\*\* INSTALL FALL PROTECTION PER CODE
IF DECK IS NOT INSTALLED AT TIME OF CONSTRUCTION \*\*

3 REAR ELEVATION
AI 1/8" = 1'-0"

4 LEFT ELEVATION
AI 1/8" = 1'-0"