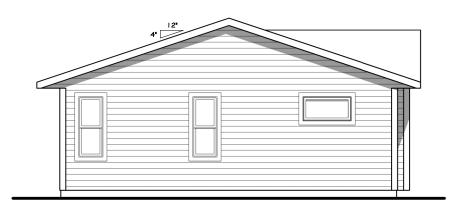

FRONT ELEVATION

| AI | 1/8" = 1'-0"

2 RIGHT ELEVATION
AI 1/8" = 1'-O"

\*\* INSTALL FALL PROTECTION PER CODE
IF DECK IS NOT INSTALLED AT TIME OF CONSTRUCTION \*\*

3 REAR ELEVATION
AI 1/8" = 1'-0"

4 LEFT ELEVATION
AI 1/8" = 1'-0"