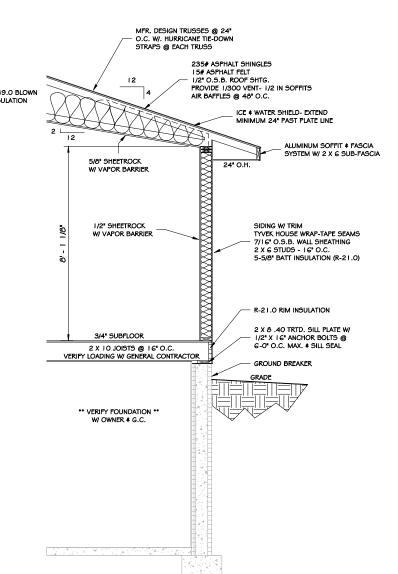

SHOWCASE HOMES S 0  $\times$ 28

CHRIS

Date: 1-3-2022

Status: PRELIMINARY Number: SCH-006

ROOF PLAN / SECTIONS

**A5** 

2 ROOF PLAN
A5 1/8" = 1'-0"

WALL SECTION
A5 1/4" = 1'-0"